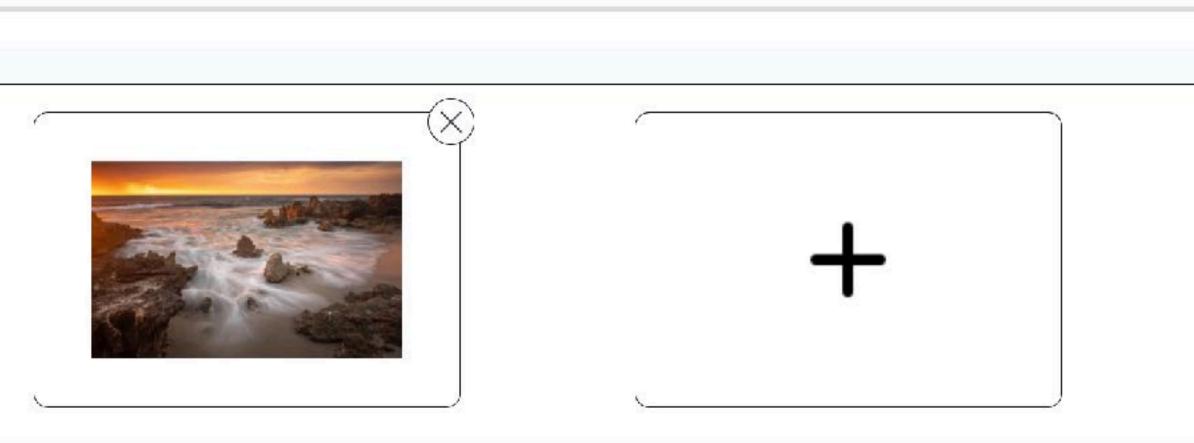

#### File Upload - Enter Basic Information (Single Photo)

- Fields marked with an asterisk (\*) are required.
- Clicking on the 'X'; icon in the photo frame enables you to delete the selected photo.
- Clicking the '+'; symbol inside the box allows you to add another photo.

### File Upload - Enter Basic Information (Group photos)

- When selecting photos, you must choose multiple photos at once. After confirming, the page shown on the right will appear.
- Only one name can be entered for a series of group photos, as well as for the photo description.
- Fields marked with an asterisk (\*) are required.
- Clicking on the 'X' icon in the photo frame enables you to delete the selected photo.
- Clicking the '+' symbol inside the box allows you to add another photo.