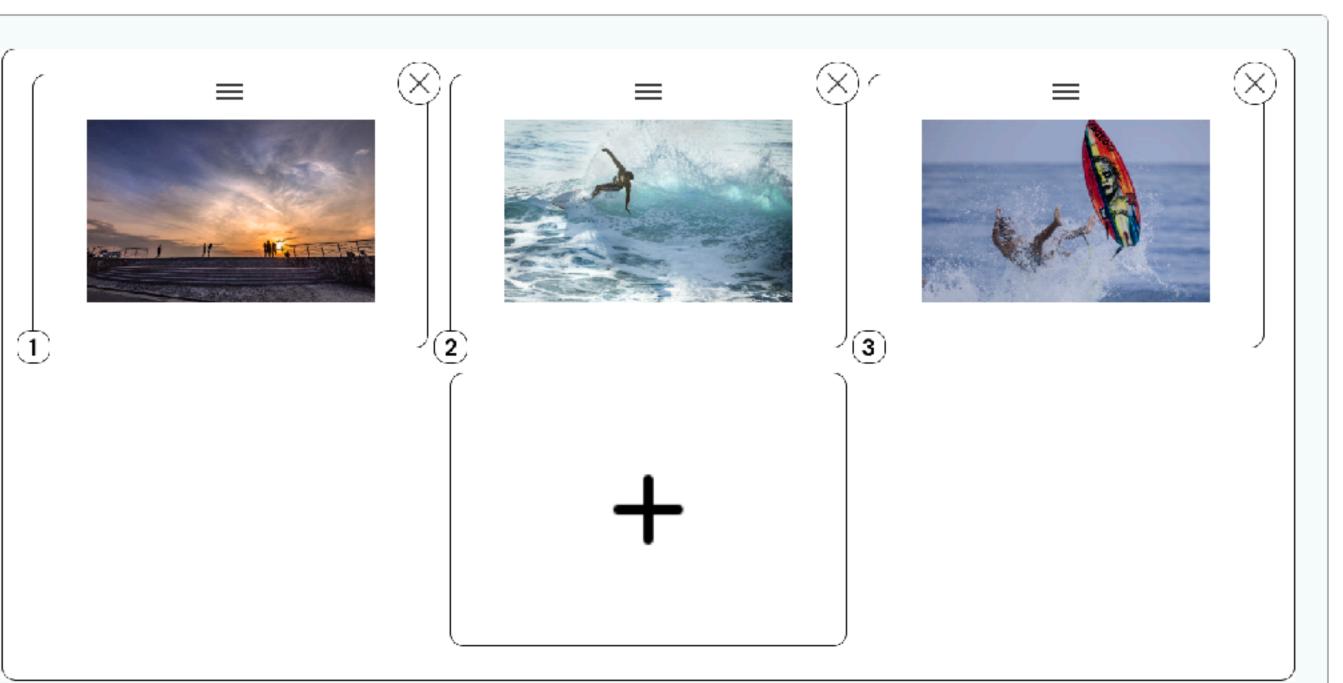

#### File Upload - Enter Basic Information (Single Photo)

- Fields marked with an asterisk (\*) are required.
- Clicking on the 'X'; icon in the photo frame enables you to delete the selected photo.
- Clicking the '+'; symbol inside the box allows you to add another photo.

### File Upload - Enter Basic Information (Group photos)

- When selecting photos, you must choose multiple photos at once. After confirming, the page shown on the right will appear.
- Only one name can be entered for a series of group photos, as well as for the photo description.
- Fields marked with an asterisk (\*) are required.
- Clicking on the 'X' icon in the photo frame enables you to delete the selected photo.
- Clicking the '+' symbol inside the box allows you to add another photo.

# File Upload - Upload Complete (Group photo)

- If any of the selected photos do not meet the requirements, a red warning message would automatically appear.
  After making corrections, the warning will disappear automatically.
- Clicking 「Upload」 will display the screen shown on the right.
- If it is a series of group photos, a white box with a 「+」 symbol will appear in the bottom right corner of those group photos. The number next to the 「+」 symbol represents how many photos are still in that group.