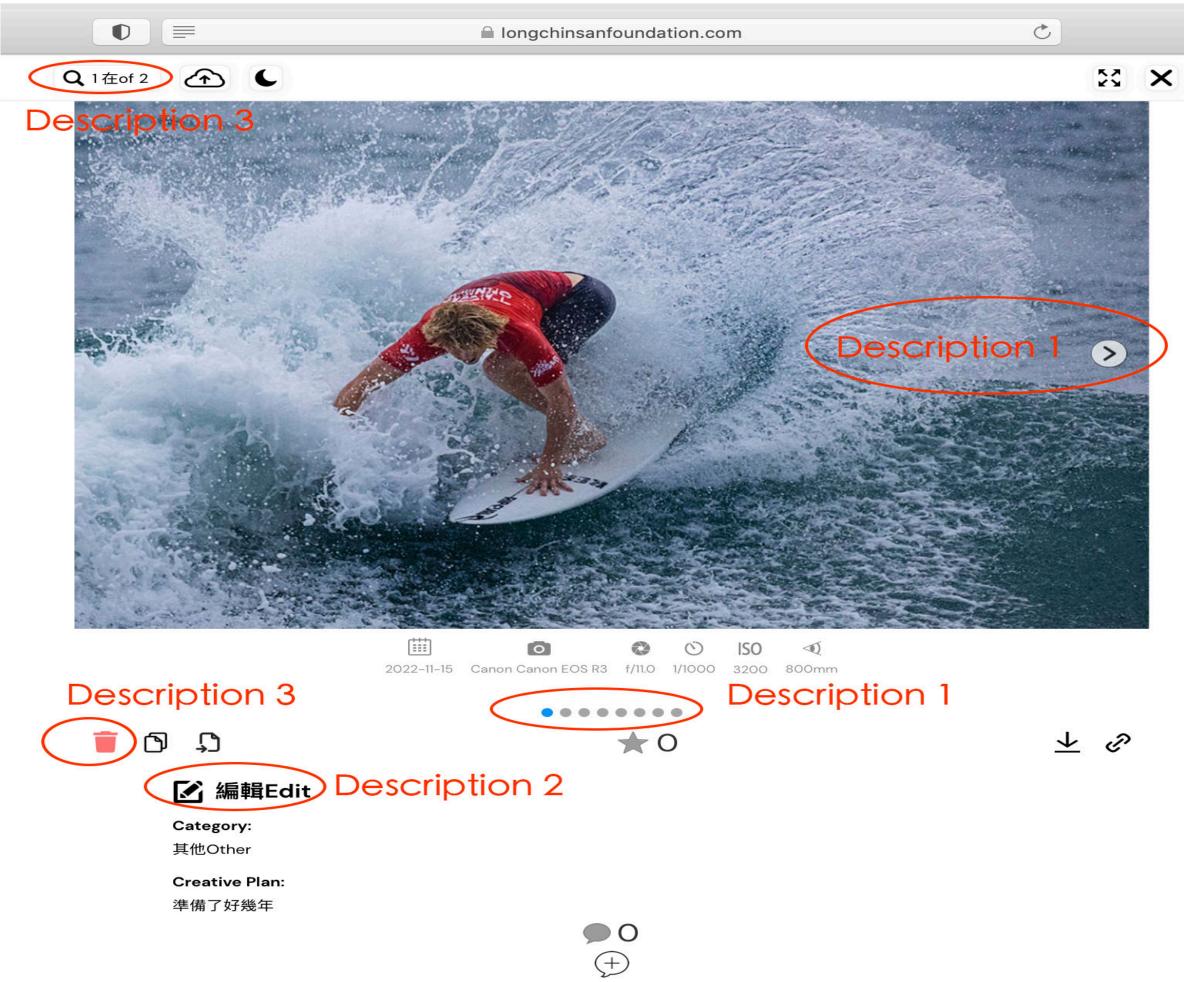

# **Editing Uploaded Photos**

- To modify an uploaded photo, click on the icon in the top left corner that resembles a cloud with an upward arrow (refer to the image on the previous page).
- After clicking, the page shown on the right will appear:

**Description 1**: Indicates how many photos are not displayed yet. The white arrow in the middle of the photo can be used to flip to the next photo.

**Description 2** : Allows to edit of the photo description.

**Description 3**: Deletes the currently displayed photo group. Note that deleting a group cannot be undone. If you want to re–upload the photo set at this point, you can click on the icon in the top left corner that resembles a cloud with an upward arrow and then select and upload the files again.