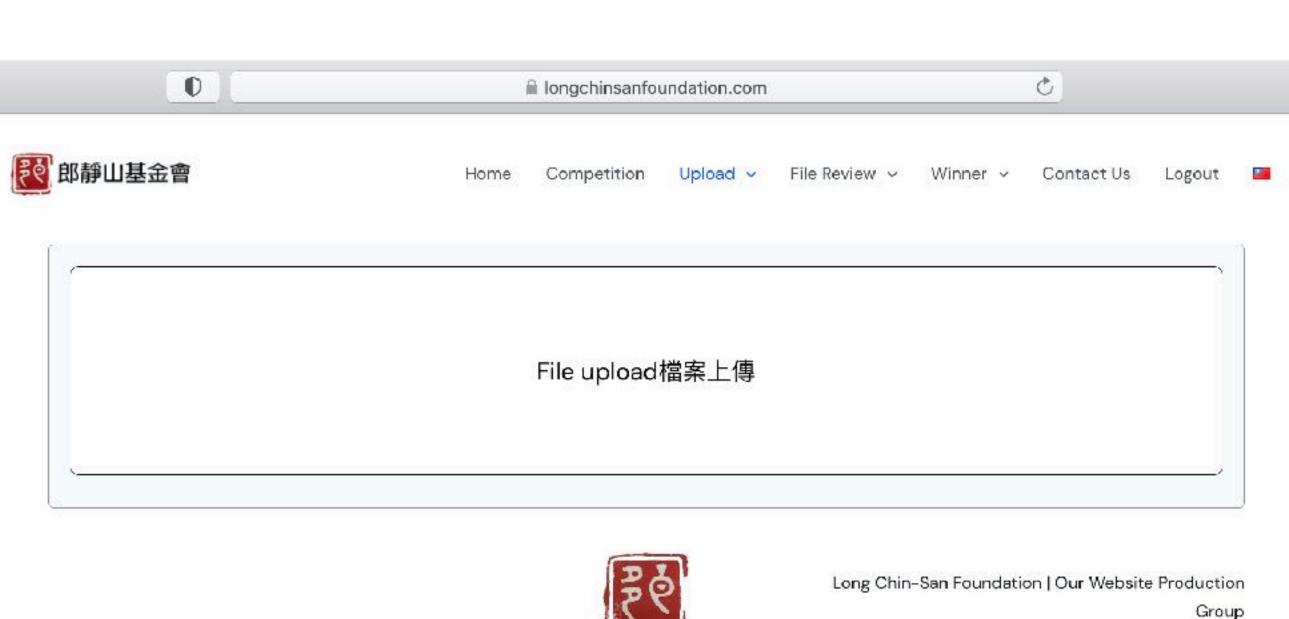

# Upload File

### File Upload - Welcome Page

- Hover the cursor over 'File Upload 'and select the general category or selection category to enter the file upload page.
- Participants can choose to submit their entries as a single image or as a group of multiple images.
- There are specific requirements for selection team. please refer to the competition rules for eligibility, the number of files, and the specifications. Please note:
  - The difference between group photos and a single image is the title of the work. For example, there is only a title for all the photos in a group, while each individual image in a single image is submitted with a title.
  - Single images must be uploaded one by one. If multiple images are uploaded at once, the system will consider them as group photos.
  - As stated in Article 7 of the 'File Specifications' section in the competition rules: There is a maximum of 8 images for each group, and each person can submit up to 5 groups. If you upload more than 8 groups, the system will automatically delete the excess images after the 8th group.